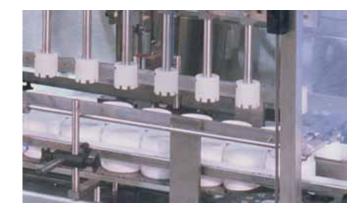

#### Reliable and Accurate Fills

Our automatic Inline Filling equipment accommodates an array of products, from free-flowing to viscous, from pharmaceuticals to contract packagers, as well as a variety of containers in all shapes and sizes. Filamatic's Inline Fillers provide a quick and accurate fill within a straight line on a conveyor and offers a quick changeover and simple operation. Inline features include:

- Programmable Controller with the option of a HMI Touch Screen
- Provides operators with easy and quick volume adjustments
- ♦ Static, Locate, and Bottom-Up filling mechanisms
- Standard Stainless Steel design that is expandable depending on your productions needs