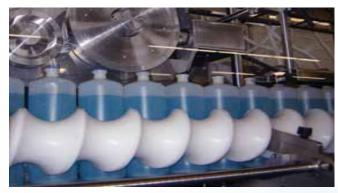

#### Reliable and Accurate Fills

Our automatic Inline Filling equipment accommodates an array of products, from free-flowing to viscous, from pharmaceuticals to contract packagers, as well as a variety of containers in all shapes and sizes. Filamatic's Inline Fillers provide a quick and accurate fill within a straight line on a conveyor and offers a quick changeover and simple operation. Inline features include:

- Programmable Controller with the option of a HMI Touch Screen
- Provides operators with easy and quick volume adjustments
- ♦ Static, Locate, and Bottom-Up filling mechanisms
- Standard Stainless Steel design that is expandable depending on your productions needs