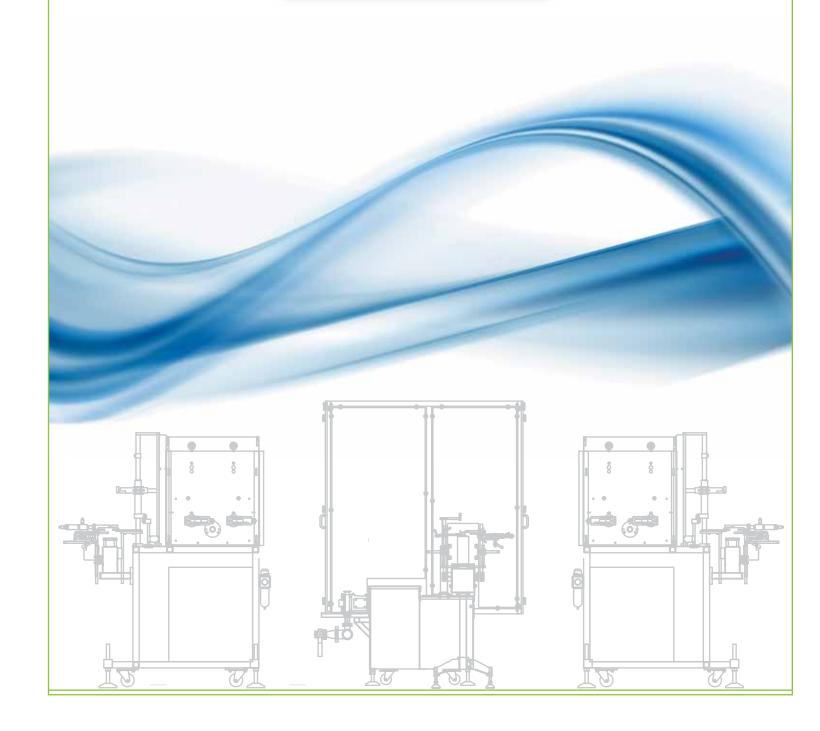

## Digifil™ Inline Filling Systems

#### Servo-Driven, Multiple Pump Options Available

The DFS or Digifil™ Filling Systems can be customized depending on your liquid filling needs and application. Dockable and Non-Dockable options are available for the DFS, where Dockable provides you with a removable trolley that will allow quick and clean changeovers in little as five minutes.

The DFS is an automatic Inline Filling System complete with servo-motor technology and comes standard with recipe recall where you can create, copy, and recall 100+recipes. The DFS is unique for its ability to accommodate a wide variety of metering systems:

- Piston Pump
- Lobe Pump
- Peristaltic Pump
- Flow Meter
- Rotary Gear
- Rotary Piston Pump

Built To Order, Built To Last