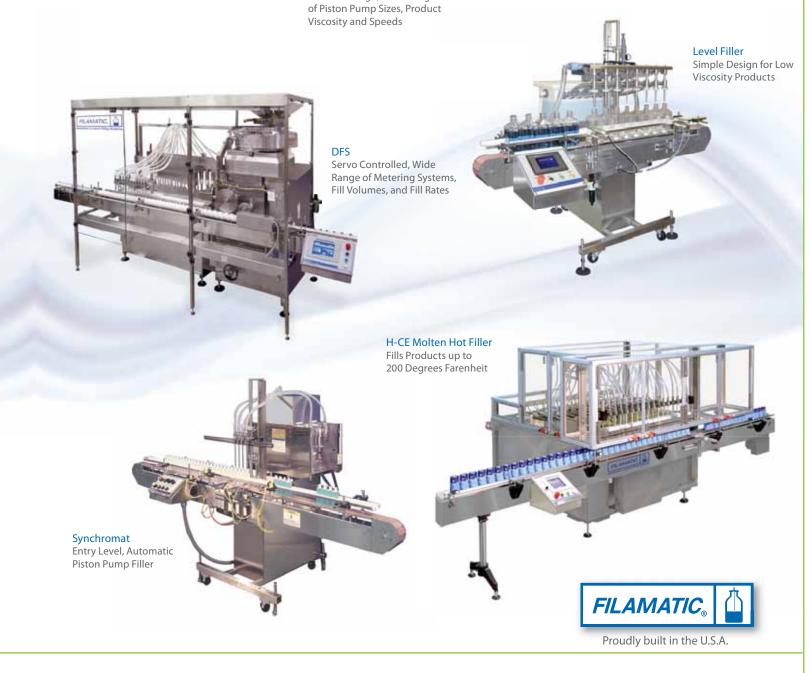

## Digifil™ Inline Filling Systems

#### Servo-Driven, Multiple Pump Options Available

The DFS or Digifil™ Filling Systems can be customized depending on your liquid filling needs and application. Dockable and Non-Dockable options are available for the DFS, where Dockable provides you with a removable trolley that will allow quick and clean changeovers in little as five minutes.

The DFS is an automatic Inline Filling System complete with servo-motor technology and comes standard with recipe recall where you can create, copy, and recall 100+recipes. The DFS is unique for its ability to accommodate a wide variety of metering systems:

- Piston Pump
- Lobe Pump
- Peristaltic Pump
- Flow Meter
- Rotary Gear
- Rotary Piston Pump

Built To Order, Built To Last