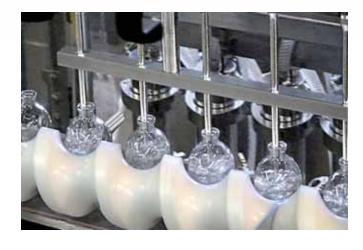

#### Reliable and Accurate Fills

Our automatic Inline Filling equipment accommodates an array of products, from free-flowing to viscous, from pharmaceuticals to contract packagers, as well as a variety of containers in all shapes and sizes. Filamatic's Inline Fillers provide a quick and accurate fill within a straight line on a conveyor and offers a quick changeover and simple operation. Inline features include:

- Programmable Controller with the option of a HMI Touch Screen
- Provides operators with easy and quick volume adjustments
- ♦ Static, Locate, and Bottom-Up filling mechanisms
- Standard Stainless Steel design that is expandable depending on your productions needs