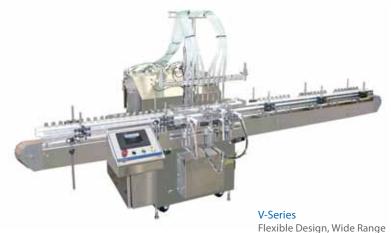

## Digifil™ Inline Filling Systems

#### Servo-Driven, Multiple Pump Options Available

The DFS or Digifil™ Filling Systems can be customized depending on your liquid filling needs and application. Dockable and Non-Dockable options are available for the DFS, where Dockable provides you with a removable trolley that will allow quick and clean changeovers in little as five minutes.

The DFS is an automatic Inline Filling System complete with servo-motor technology and comes standard with recipe recall where you can create, copy, and recall 100+recipes. The DFS is unique for its ability to accommodate a wide variety of metering systems:

- Piston Pump
- Lobe Pump
- Peristaltic Pump
- Flow Meter
- Rotary Gear
- Rotary Piston Pump

Built To Order, Built To Last