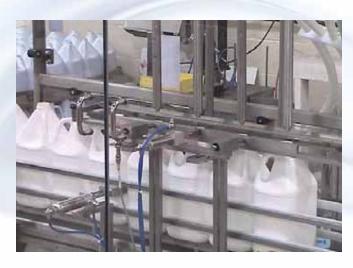

#### Reliable and Accurate Fills

Our automatic Inline Filling equipment accommodates an array of products, from free-flowing to viscous, from pharmaceuticals to contract packagers, as well as a variety of containers in all shapes and sizes. Filamatic's Inline Fillers provide a quick and accurate fill within a straight line on a conveyor and offers a quick changeover and simple operation. Inline features include:

- Programmable Controller with the option of a HMI Touch Screen
- Provides operators with easy and quick volume adjustments
- ♦ Static, Locate, and Bottom-Up filling mechanisms
- Standard Stainless Steel design that is expandable depending on your productions needs